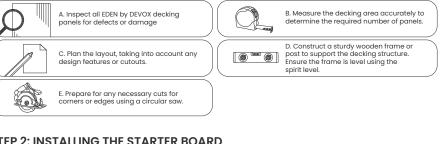

#### **STEP 2: INSTALLING THE STARTER BOARD**

A. Determine the appropriate spacing and position for the Starter Clips (C-clips) along the frame.

C. Place the starter board onto the C-clips, ensuring it is aligned and level.

B. Screw the Starter Clips (C-clips) securely to the frame at the designated locations.

D. Install at least one anti-slip clip per length of the starter board.

E. Make sure the starter board is level using the spirit level.